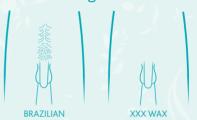

### Waxing for her

| Eye Brow                 | £20 |
|--------------------------|-----|
| Lip                      | £16 |
| Chin                     | £16 |
| Sides of Face            | £16 |
| Ear                      | £16 |
| Nostril                  | £20 |
| Half Leg (Lower Leg)     | £32 |
| Half Leg (Top Half)      | £37 |
| Full Leg Wax             | £47 |
| Under Arm Wax            | £19 |
| Half Arm Wax             | £32 |
| Full Arm Wax             | £39 |
| Standard Bikini Line Wax | £20 |
| Extended Bikini Line Wax | £29 |
| G String Bikini Wax      | £40 |
| Brazilian Wax            | £49 |
| XXX Wax                  | £52 |
| Extra Areas              | £16 |

## Intimate waxing guide

# **Ladies Waxing** STANDARD **EXTENDED G STRING BRAZILIAN**

XXX WAX