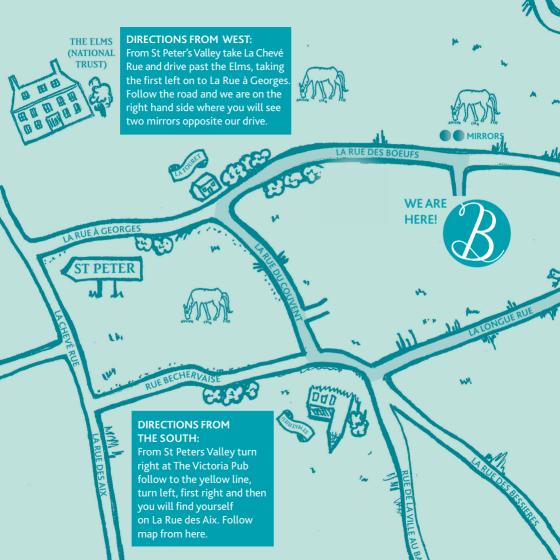

quely massaged all over the body through a series of Swedish techniques. Feel the power of magnesium with the relaxation of deep massage.

### Aromatherapy Full Body

### £110 | 75 Minutes

A deeply sensory experience, this spa worthy massage uses graceful sweeping movements and cocoon motions to transport body and mind. The treatment starts with full body brushing and light hand touch therapy followed by a melt away massage for ultimate relaxation and positive touch connection. Choice between 3 oils to soothe, awaken and restore. A soft, serine and sumptuous massage bringing balance and calm.

### Back, Neck, Shoulder

£45 | 30 Minutes £65 | 45 Minutes

- + Add Marine Magnesium to any of our back massages for an extra £10
- + Add Deep Tissue to any of our back massages for an extra £10.





### Visit us...

### **Salon Opening Hours**

Monday Closed

Tuesday 8.30am - 5pm

Wednesday 9.30am - 8.30pm

Thursday 9.30am - 8.30pm

Friday 8.30am - 5pm Saturday 8.30am - 6pm

Sunday Closed

### **Cancellation Policy**

We kindly request 48hrs notice to cancel, move or change your appointment, within this time a 50% charge will be incurred and no shows will be charged at 100%.

Unavoidable circumstances may warrant special consideration but please note that the above charges will apply to most cancellations. Thank you for understanding the importance of keeping your appointment.





### **The Beauty House**