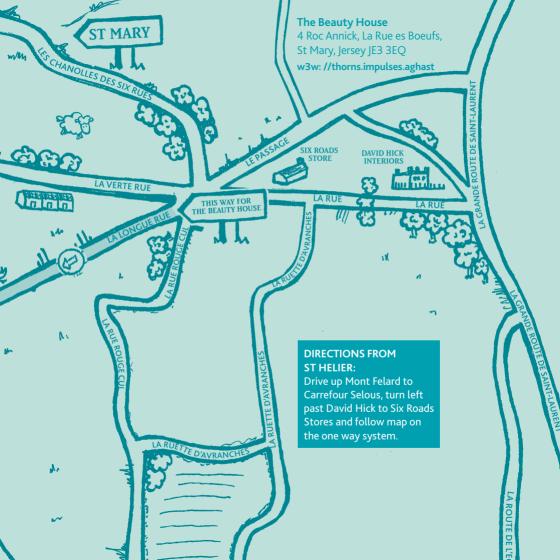

ely massaged all over the body through a series of Swedish techniques. Feel the power of magnesium with the relaxation of deep massage.

### Aromatherapy Full Body

### £110 | 75 Minutes

A deeply sensory experience, this spa worthy massage uses graceful sweeping movements and cocoon motions to transport body and mind. The treatment starts with full body brushing and light hand touch therapy followed by a melt away massage for ultimate relaxation and positive touch connection. Choice between 3 oils to soothe, awaken and restore. A soft, serine and sumptuous massage bringing balance and calm.

### Back, Neck, Shoulder

£45 | 30 Minutes £65 | 45 Minutes

- + Add Marine Magnesium to any of our back massages for an extra £10
- + Add Deep Tissue to any of our back massages for an extra £10.





### Visit us...

### **Salon Opening Hours**

Monday Closed

Tuesday 8.30am - 5pm

Wednesday 9.30am - 8.30pm

Thursday 9.30am - 8.30pm

Friday 8.30am - 5pm Saturday 8.30am - 6pm

Sunday Closed

### **Cancellation Policy**

We kindly request 48hrs notice to cancel, move or change your appointment, within this time a 50% charge will be incurred and no shows will be charged at 100%.

Unavoidable circumstances may warrant special consideration but please note that the above charges will apply to most cancellations. Thank you for understanding the importance of keeping your appointment.





### **The Beauty House**