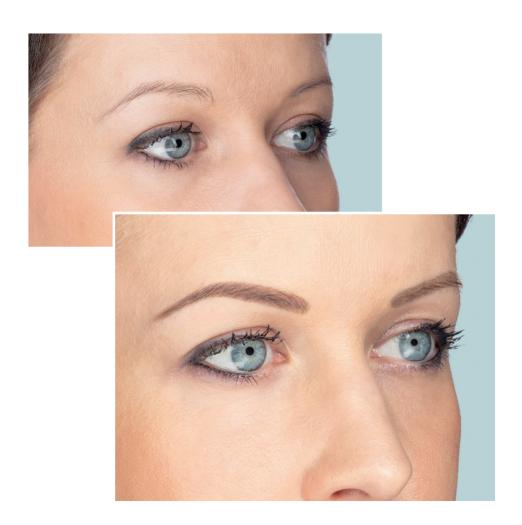

### Light up your eyes with Micro-Pigmentation

Semi-permanent make-up or micro-pigmentation creates definition by implanting pigments into the skin using specialist tools. The technique transforms your brow and eye line so that your eyes appear bigger, brighter and better defined.

Microblading is a form of micro-pigmentation, this technique is a perfect way to correct over-plucked, patchy or thin brows or to recreate brows which have been lost as a result of a medical condition. You can choose a soft subtle approach or create a more intense look, either way the results are stunning.

### Microblading for Eyebrows

Using a state-of-the-art designed hand tool, tiny precise hair strokes are etched into the dermal layer of the skin. The sensation is similar to a scratch but you should not feel any discomfort. Pigments are then implanted into the channels created by the microblades to mimic natural hairs. The finished result will look 20-30% darker for the first seven days while the healing process takes place. The treatment takes approximately two hours and you will leave with highly defined, ultra-realistic looking brows.