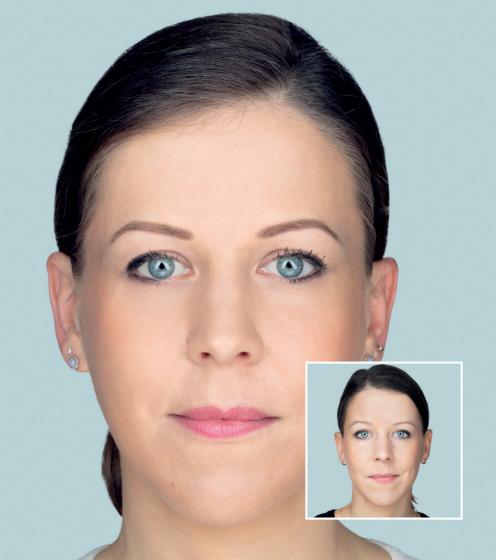

### Light up your eyes with Micro-Pigmentation

Semi-permanent make-up or micro-pigmentation creates definition by implanting pigments into the skin using specialist tools. The technique transforms your brow and eye line so that your eyes appear bigger, brighter and better defined.

Microblading is a form of micro-pigmentation, this technique is a perfect way to correct over-plucked, patchy or thin brows or to recreate brows which have been lost as a result of a medical condition. You can choose a soft subtle approach or create a more intense look, either way the results are stunning.

### Microblading for Eyebrows

Using a state-of-the-art designed hand tool, tiny precise hair strokes are etched into the dermal layer of the skin. The sensation is similar to a scratch but you should not feel any discomfort. Pigments are then implanted into the channels created by the microblades to mimic natural hairs. The finished result will look 20-30% darker for the first seven days while the healing process takes place. The treatment takes approximately two hours and you will leave with highly defined, ultra-realistic looking brows.