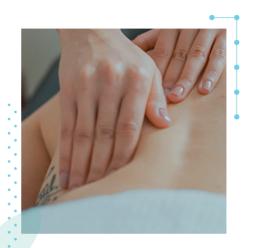

### Massage Therapy

Relax, recharge and feel your best with a deep tissue massage tailored to your needs.

Release tension and help repair muscle

### Swedish Full Body

#### £90 | 60 minutes

Swedish massage techniques are used to release tension from the deepest muscles of the body. While releasing tension from the surface layers of muscles, this method uses light, tapping, rhythmic strokes to help add relaxation and help repair muscle strain and alignment. Choose the length of time you require and we can tailor your treatment to suit you and your needs.